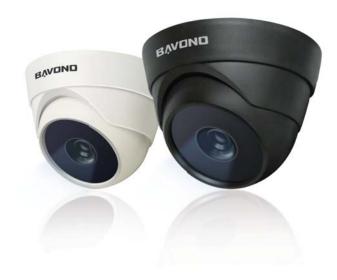

# BVO473N 850TVL IR Dome Camera

## Specifications

| MODEL                       | BVO473N                 |               |
|-----------------------------|-------------------------|---------------|
| Video Standard              | NTSC                    | PAL           |
| Image Sensor                | 1/3" Color Image Sensor |               |
| Effective Picture Elements  | 720(H)*480(V)           | 720(H)*576(V) |
| Horizontal Resolution       | 850 TVL                 |               |
| Min. Illumination (approx.) | 0.5 Lux                 |               |
| IR LED                      | 30 units                |               |
| IR LED Effective Range      | 25 Meters               |               |
| IR-Cut Filter               | Built-in                |               |
| WDR                         | Auto                    |               |
| Lens                        | 3.6mm (2.8mm optional)  |               |
| Power Requirement           | DC 12V                  |               |
| Operating Temperature       | -20°C - +60°C           |               |
| Shell Material              | Premium Plastic         |               |
| Shell Color                 | White / Black           |               |
| Dimensions (mm)             | 94 (Ø) × 71 (H)         |               |
| Weight (g)                  | 225                     |               |